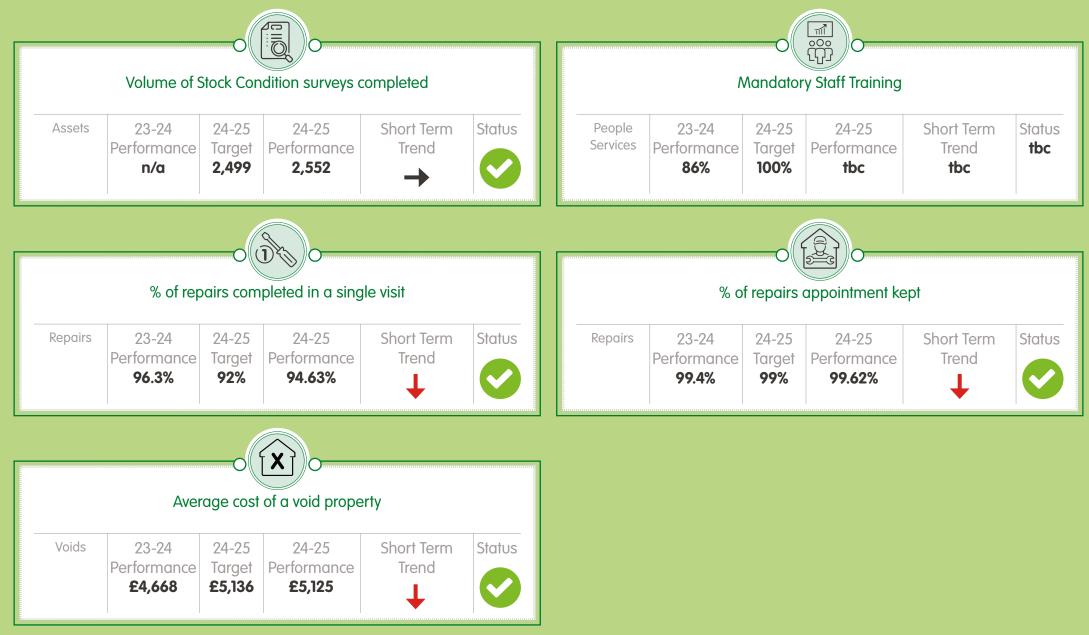

--------------------------------------------------------|-------------------------------|---------------------------------------|-------------------------------|--------|-----------|------------------------------------------------------------|--------------------------------|---------------------------------------|-------------------------------|--------------|--|
| Freq.<br>M | 23-24<br>Performance<br><b>60.6%</b>                           | 24-25<br>Target<br><b>75%</b> | 24-25<br>Performance<br><b>82.81%</b> | Short Term<br>Trend (Monthly) | Status | Frec<br>M | . 23-24<br>Performance<br><b>100%</b>                      | 24-25<br>Target<br><b>100%</b> | 24-25<br>Performance<br><b>99.97%</b> | Short Term<br>Trend (Monthly) | Status<br>() |  |

### **Board Pls**







#### **SMT PIs**