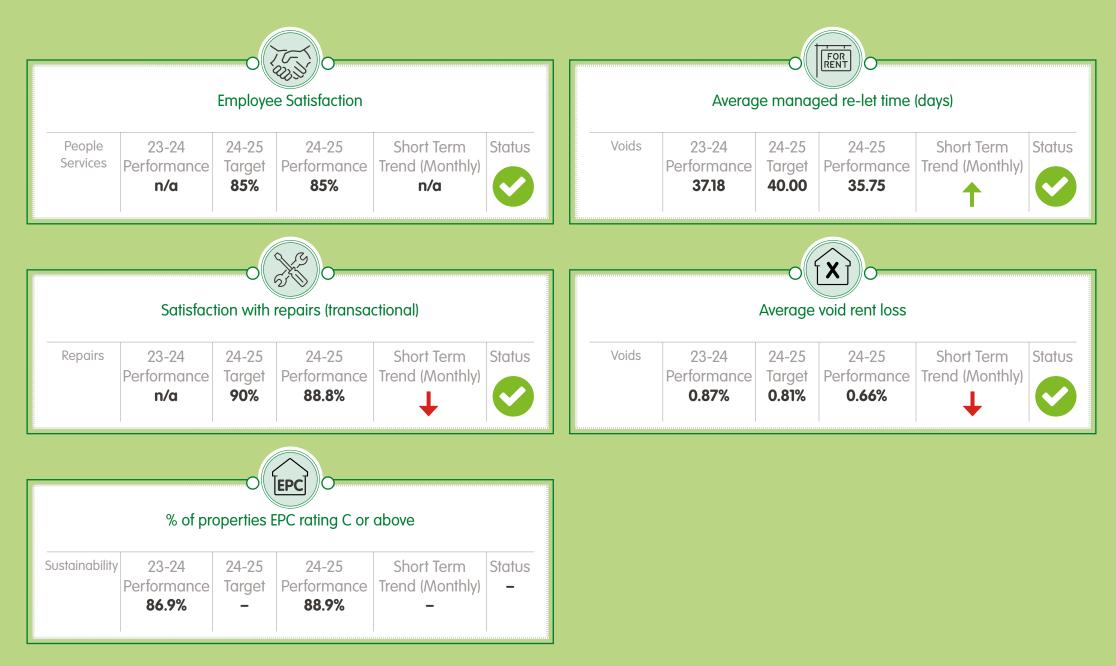

-----------|----------------------------------------------------------------|-------------------------------|---------------------------------------|-------------------------------|--------|-----------|------------------------------------------------------------|--------------------------------|---------------------------------------|-------------------------------|--------------|--|
| Freq.<br>M | 23-24<br>Performance<br><b>60.6%</b>                           | 24-25<br>Target<br><b>75%</b> | 24-25<br>Performance<br><b>82.81%</b> | Short Term<br>Trend (Monthly) | Status | Frec<br>M | . 23-24<br>Performance<br><b>100%</b>                      | 24-25<br>Target<br><b>100%</b> | 24-25<br>Performance<br><b>99.97%</b> | Short Term<br>Trend (Monthly) | Status<br>() |  |

### **Board Pls**







#### **SMT PIs**