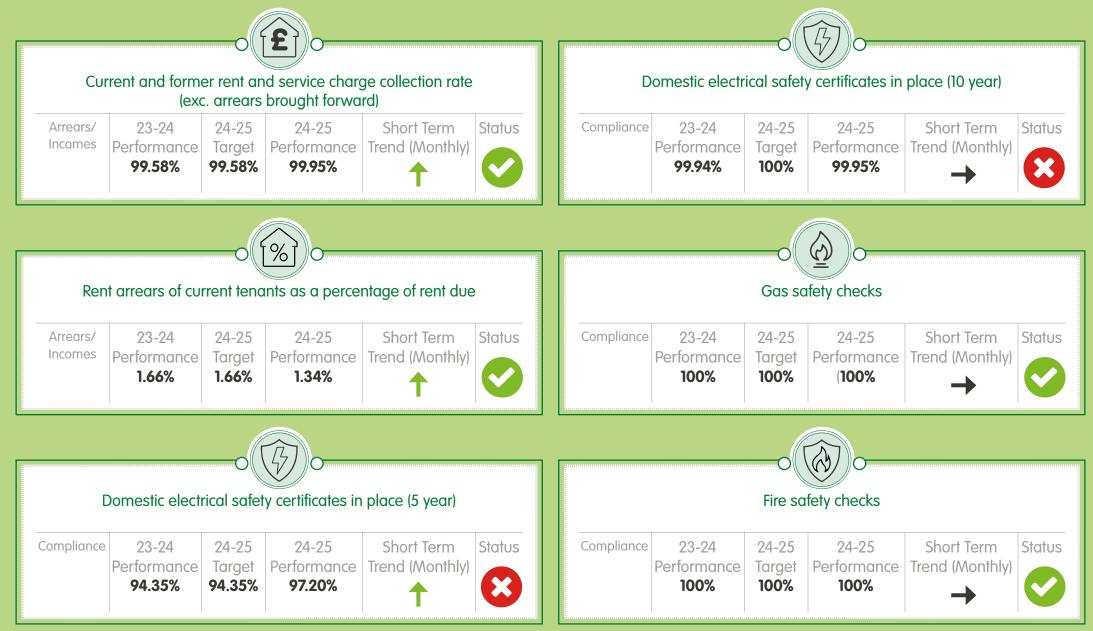

|
|------------|----------------------------------------------------------------|-------------------------------|---------------------------------------|-------------------------------|--------|-----------|------------------------------------------------------------|--------------------------------|---------------------------------------|-------------------------------|--------------|--|
| Freq.<br>M | 23-24<br>Performance<br><b>60.6%</b>                           | 24-25<br>Target<br><b>75%</b> | 24-25<br>Performance<br><b>82.81%</b> | Short Term<br>Trend (Monthly) | Status | Frec<br>M | . 23-24<br>Performance<br><b>100%</b>                      | 24-25<br>Target<br><b>100%</b> | 24-25<br>Performance<br><b>99.97%</b> | Short Term<br>Trend (Monthly) | Status<br>() |  |

### **Board Pls**







#### **SMT PIs**