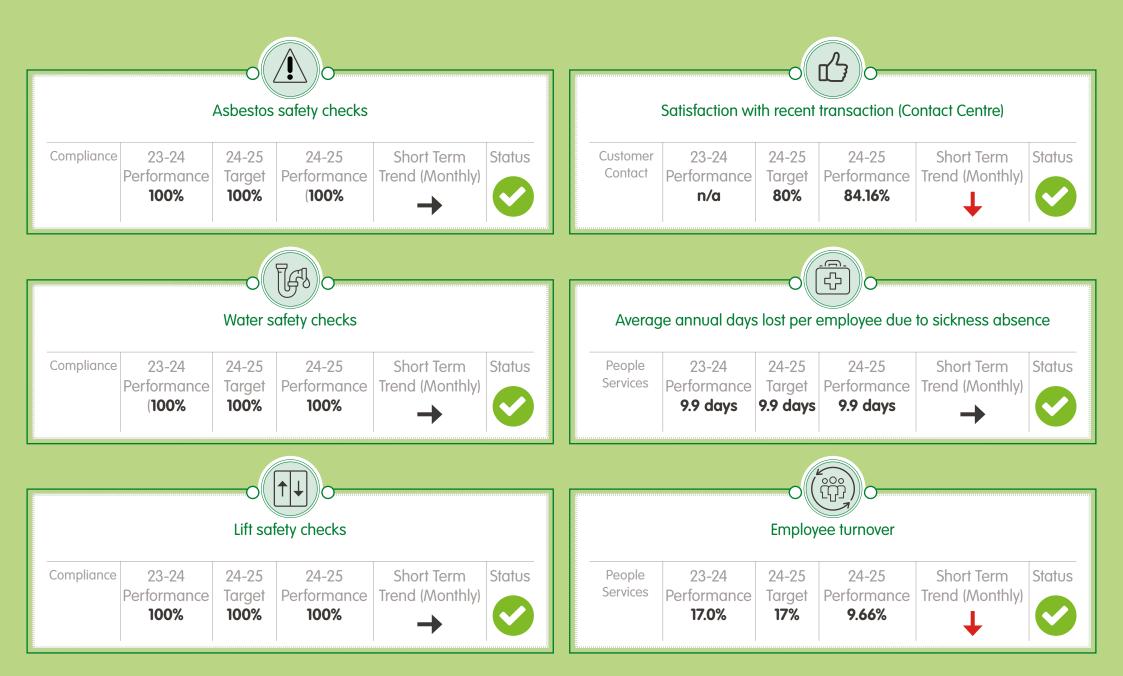

|------------|----------------------------------------------------------------|-------------------------------|---------------------------------------|-------------------------------|--------|-----------|------------------------------------------------------------|--------------------------------|---------------------------------------|-------------------------------|--------------|--|
| Freq.<br>M | 23-24<br>Performance<br><b>60.6%</b>                           | 24-25<br>Target<br><b>75%</b> | 24-25<br>Performance<br><b>82.81%</b> | Short Term<br>Trend (Monthly) | Status | Frec<br>M | . 23-24<br>Performance<br><b>100%</b>                      | 24-25<br>Target<br><b>100%</b> | 24-25<br>Performance<br><b>99.97%</b> | Short Term<br>Trend (Monthly) | Status<br>() |  |

### **Board Pls**







#### **SMT PIs**