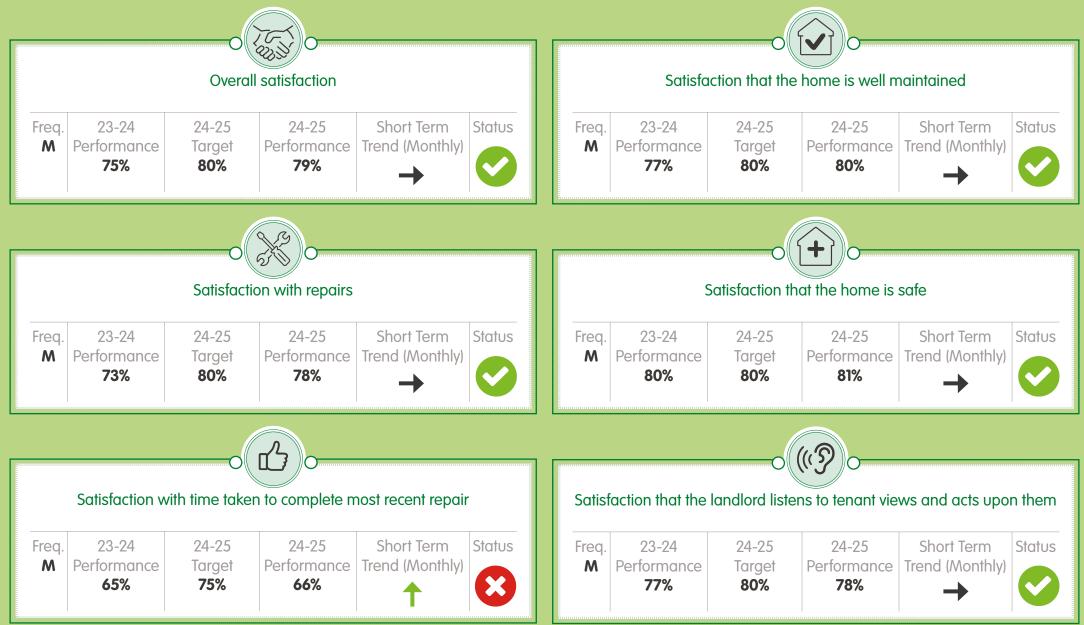

rformance deteriorating               |
|--------------|-------------------------------------------------------|---|-----------------------------------------|
|              | Performance slightly below expected level / tolerance | ? | Data not available for trend            |
| $\mathbf{C}$ | Performance below expected level / tolerance          | Q | Data reported quarterly                 |
|              | Performance expectation to be set                     | Α | Data reported annually                  |
| 1            | Performance improving                                 | Μ | Data reported monthly                   |
| <b>→</b>     | Performance maintained                                | - | No performance expectation (contextual) |

### **Tenant Satisfaction Measures (TSMs)**





## Complaints relative to the size of the landlord



Complaints responded to within Complaint Handling Code timescales

|            | Stage 1 complaints responded to within<br>Complaint Handling Code timescales |                                 |                                       |                               |        |  | Stage 2 complaints responded to within<br>Complaint Handling Code timescales |                                       |                                 |                                       |                               |        |
|------------|------------------------------------------------------------------------------|---------------------------------|---------------------------------------|-------------------------------|--------|--|------------------