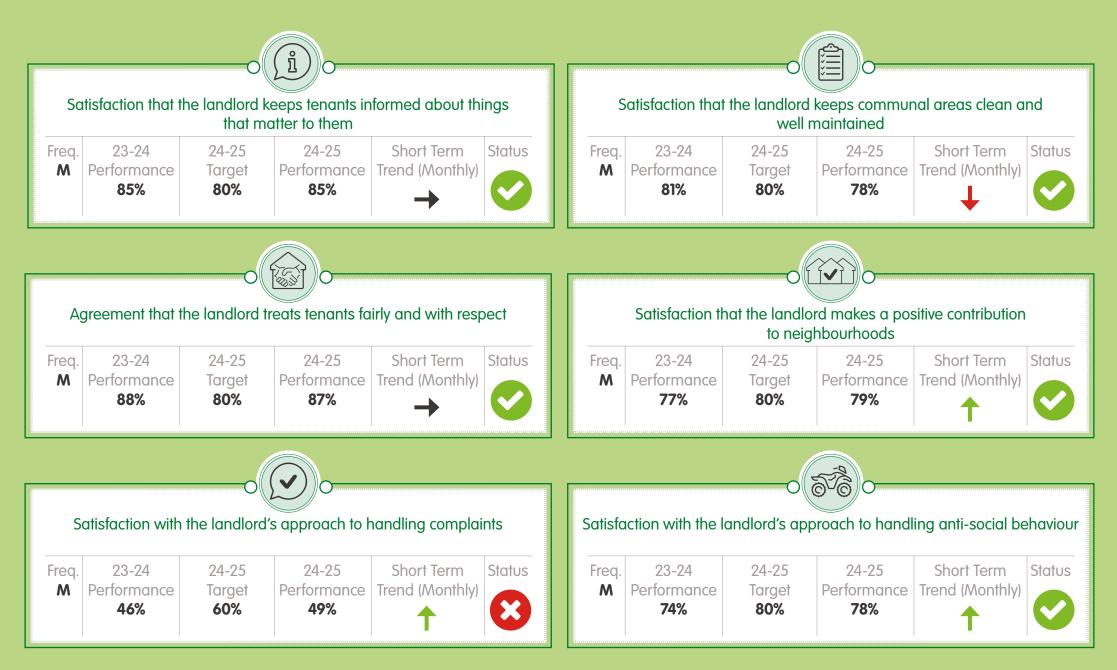

ormance deteriorating               |
|--------------|-------------------------------------------------------|---|-----------------------------------------|
|              | Performance slightly below expected level / tolerance | ? | Data not available for trend            |
| $\mathbf{C}$ | Performance below expected level / tolerance          | Q | Data reported quarterly                 |
|              | Performance expectation to be set                     | Α | Data reported annually                  |
| 1            | Performance improving                                 | Μ | Data reported monthly                   |
| <b>→</b>     | Performance maintained                                | - | No performance expectation (contextual) |

### **Tenant Satisfaction Measures (TSMs)**





## Complaints relative to the size of the landlord



Complaints responded to within Complaint Handling Code timescales

|            | Stage 1 complaints responded to within<br>Complaint Handling Code timescales |                                 |                                       |                               |        |  | Stage 2 complaints responded to within<br>Complaint Handling Code timescales |                                       |                                 |                                       |                               |        |
|------------|------------------------------------------------------------------------------|---------------------------------|---------------------------------------|-------------------------------|--------|--|--------------------