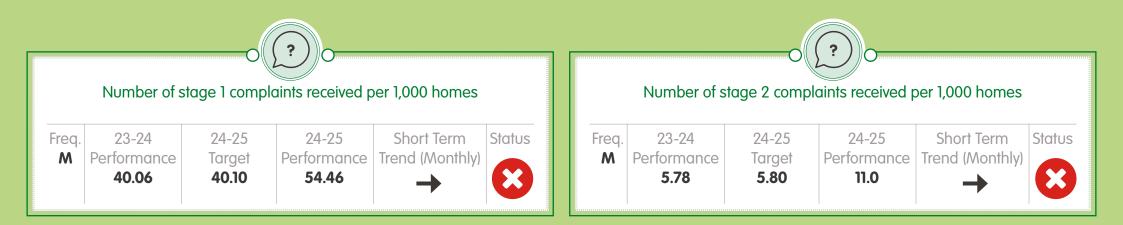

## Complaints relative to the size of the landlord

Complaints responded to within Complaint Handling Code timescales

|            | Stage 1 complaints responded to within<br>Complaint Handling Code timescales |                                 |                                       |                               |        |  | Stage 2 complaints responded to within<br>Complaint Handling Code timescales |                                       |                                 |                                       |                               |        |
|------------|------------------------------------------------------------------------------|---------------------------------|---------------------------------------|-------------------------------|--------|--|------------------------------------------------------------------------------|---------------------------------------|---------------------------------|---------------------------------------|-------------------------------|--------|
| Freq.<br>M | 23-24<br>Performance<br><b>87.46%</b>                                        | 24-25<br>Target<br><b>80.8%</b> | 24-25<br>Performance<br><b>93.55%</b> | Short Term<br>Trend (Monthly) | Status |  | Freq.<br>M                                                                   | 23-24<br>Performance<br><b>91.30%</b> | 24-25<br>Target<br><b>72.2%</b> | 24-25<br>Performance<br><b>94.32%</b> | Short Term<br>Trend (Monthly) | Status |