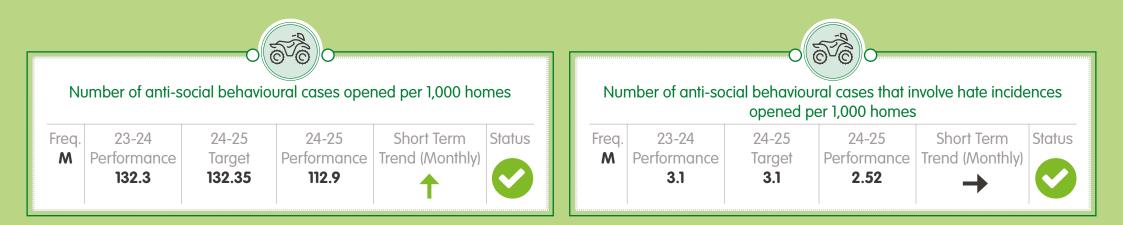

----|-------------------------------|--------|--|------------------------------------------------------------------------------|---------------------------------------|---------------------------------|---------------------------------------|-------------------------------|--------|
| Freq.<br>M | 23-24<br>Performance<br><b>87.46%</b>                                        | 24-25<br>Target<br><b>80.8%</b> | 24-25<br>Performance<br><b>93.55%</b> | Short Term<br>Trend (Monthly) | Status |  | Freq.<br>M                                                                   | 23-24<br>Performance<br><b>91.30%</b> | 24-25<br>Target<br><b>72.2%</b> | 24-25<br>Performance<br><b>94.32%</b> | Short Term<br>Trend (Monthly) | Status |

## Anti-social behaviour cases relative to the size of the landlord



#### **Decent Homes Standard**

|     | Homes that do not meet the Decent Homes Standard |                                      |                              |                                      |                               |        |  |  |  |  |
|-----|--------------------------------------------------|--------------------------------------|------------------------------|--------------------------------------|-------------------------------|--------|--|--|--|--|
| Fre | eq.<br><b>∕</b>                                  | 23-24<br>Performance<br><b>0.20%</b> | 24-25<br>Target<br><b>0%</b> | 24-25<br>Performance<br><b>0.15%</b> | Short Term<br>Trend (Monthly) | Status |  |  |  |  |

## Repairs in target

| R          | Repairs completed with target timescale: non-emergency repairs |